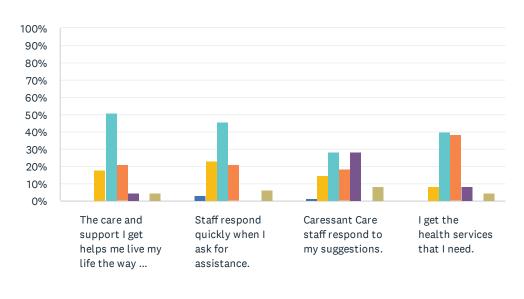

### Q9 Staff Responsiveness: For each statement, please answer with one of the available choices.

Answered: 61 Skipped: 0

| Never  | Rarely     | Sometimes | Most of the |
|--------|------------|-----------|-------------|
| Always | Don't Know | Refused   | No Response |

|                                                                  | NEVER | RARELY | SOMETIMES    | MOST<br>OF<br>THE<br>TIME | ALWAYS       | DON'T<br>KNOW | REFUSED | NO<br>RESPONSE | TOTAL |
|------------------------------------------------------------------|-------|--------|--------------|---------------------------|--------------|---------------|---------|----------------|-------|
| The care and support I get helps me live my life the way I want. | 0.00% | 0.00%  | 18.03%<br>11 | 50.82%                    | 21.31%       | 4.92%         | 0.00%   | 4.92%          | 61    |
| Staff respond quickly when I ask for assistance.                 | 0.00% | 3.28%  | 22.95%<br>14 | 45.90%<br>28              | 21.31%       | 0.00%         | 0.00%   | 6.56%<br>4     | 61    |
| Caressant Care staff respond to my suggestions.                  | 0.00% | 1.67%  | 15.00%<br>9  | 28.33%<br>17              | 18.33%<br>11 | 28.33%<br>17  | 0.00%   | 8.33%<br>5     | 60    |
| I get the health<br>services that I<br>need.                     | 0.00% | 0.00%  | 8.33%<br>5   | 40.00%<br>24              | 38.33%<br>23 | 8.33%<br>5    | 0.00%   | 5.00%          | 60    |