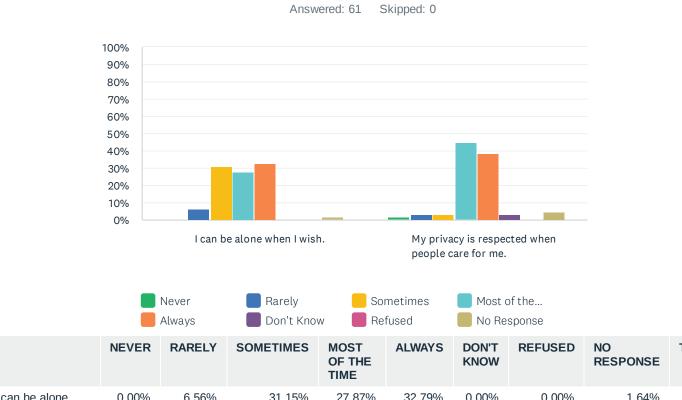

# Q1 Privacy: First, I'd like to talk to you about privacy. For each statement, please answer with one of the available choices.

|                                                  | NEVER | RARELY     | SOMETIMES    | MOST<br>OF THE<br>TIME | ALWAYS       | DON'T<br>KNOW | REFUSED | NO<br>RESPONSE | TOTAL |
|--------------------------------------------------|-------|------------|--------------|------------------------|--------------|---------------|---------|----------------|-------|
| I can be alone<br>when I wish.                   | 0.00% | 6.56%<br>4 | 31.15%<br>19 | 27.87%<br>17           | 32.79%<br>20 | 0.00%         | 0.00%   | 1.64%<br>1     | 61    |
| My privacy is respected when people care for me. | 1.67% | 3.33%      | 3.33%        | 45.00%<br>27           | 38.33%<br>23 | 3.33%         | 0.00%   | 5.00%          | 60    |