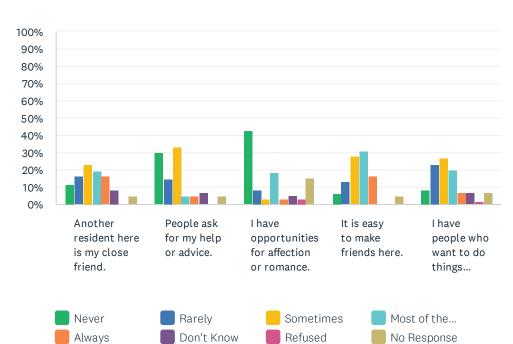

# Q12 Personal Relationships: Next, we will talk about your relationships with others. For each statement, please answer with one of the available choices.

Answered: 61 Skipped: 0

|                                                | NEVER        | RARELY       | SOMETIMES    | MOST<br>OF THE<br>TIME | ALWAYS       | DON'T<br>KNOW | REFUSED | NO<br>RESPONSE | TOTAL |
|------------------------------------------------|--------------|--------------|--------------|------------------------|--------------|---------------|---------|----------------|-------|
| Another resident here is my close friend.      | 11.48%<br>7  | 16.39%<br>10 | 22.95%<br>14 | 19.67%<br>12           | 16.39%<br>10 | 8.20%<br>5    | 0.00%   | 4.92%<br>3     | 61    |
| People ask for my help or advice.              | 30.00%<br>18 | 15.00%<br>9  | 33.33%<br>20 | 5.00%                  | 5.00%        | 6.67%<br>4    | 0.00%   | 5.00%          | 60    |
| I have opportunities for affection or romance. | 42.37%<br>25 | 8.47%<br>5   | 3.39%        | 18.64%<br>11           | 3.39%        | 5.08%         | 3.39%   | 15.25%<br>9    | 59    |
| It is easy to make friends here.               | 6.56%<br>4   | 13.11%<br>8  | 27.87%<br>17 | 31.15%<br>19           | 16.39%<br>10 | 0.00%         | 0.00%   | 4.92%          | 61    |
| I have people who                              | 8.33%        | 23.33%       | 26.67%       | 20.00%                 | 6.67%        | 6.67%         | 1.67%   | 6.67%          |       |

12

4

4

1

4

60

16