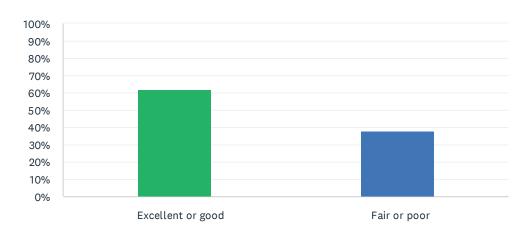

### Q16 My health is:

Answered: 58 Skipped: 3

| ANSWER CHOICES    | RESPONSES |    |
|-------------------|-----------|----|
| Excellent or good | 62.07%    | 36 |
| Fair or poor      | 37.93%    | 22 |
| TOTAL             |           | 58 |