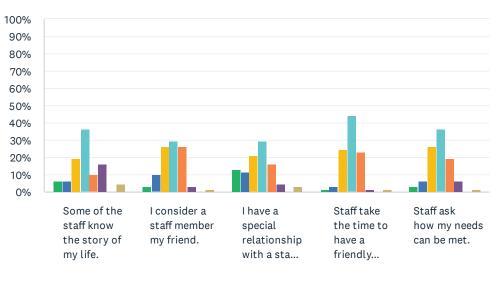

### Q10 Staff-Resident Bonding: For each statement, please answer with one of the available choices.

Answered: 61 Skipped: 0

| Never  | Rarely     | Sometimes | Most of the |
|--------|------------|-----------|-------------|
| Always | Don't Know | Refused   | No Response |

|                                                              | NEVER      | RARELY      | SOMETIMES    | MOST<br>OF THE<br>TIME | ALWAYS       | DON'T<br>KNOW | REFUSED | NO<br>RESPONSE | TOTAL |
|--------------------------------------------------------------|------------|-------------|--------------|------------------------|--------------|---------------|---------|----------------|-------|
| Some of the staff know the story of my life.                 | 6.56%<br>4 | 6.56%<br>4  | 19.67%<br>12 | 36.07%<br>22           | 9.84%<br>6   | 16.39%<br>10  | 0.00%   | 4.92%<br>3     | 61    |
| I consider a staff<br>member my<br>friend.                   | 3.28%      | 9.84%       | 26.23%<br>16 | 29.51%<br>18           | 26.23%<br>16 | 3.28%         | 0.00%   | 1.64%          | 61    |
| I have a special relationship with a staff member.           | 13.11%     | 11.48%<br>7 | 21.31%<br>13 | 29.51%<br>18           | 16.39%<br>10 | 4.92%         | 0.00%   | 3.28%          | 61    |
| Staff take the time to have a friendly conversation with me. | 1.64%      | 3.28%       | 24.59%<br>15 | 44.26%<br>27           | 22.95%<br>14 | 1.64%         | 0.00%   | 1.64%          | 61    |
| Staff ask how my needs can be met.                           | 3.28%      | 6.56%<br>4  | 26.23%<br>16 | 36.07%<br>22           | 19.67%<br>12 | 6.56%         | 0.00%   | 1.64%          | 61    |