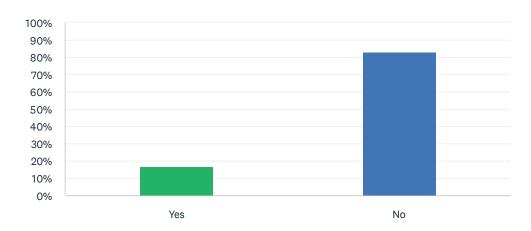

### Q13 I am part of a couple.

Answered: 59 Skipped: 2

| ANSWER CHOICES | RESPONSES |    |
|----------------|-----------|----|
| Yes            | 16.95%    | 10 |
| No             | 83.05%    | 49 |
| TOTAL          |           | 59 |