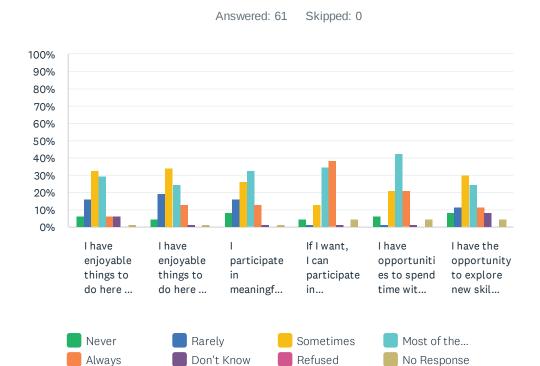

## Q11 Activities: Now, let's look at how you feel about activities. For each statement, please answer with one of the available choices.

|                                                                                           | NEVER      | RARELY       | SOMETIMES    | MOST<br>OF<br>THE<br>TIME | ALWAYS       | DON'T<br>KNOW | REFUSED | NO<br>RESPONSE | TOTAL |
|-------------------------------------------------------------------------------------------|------------|--------------|--------------|---------------------------|--------------|---------------|---------|----------------|-------|
| I have enjoyable<br>things to do here<br>on weekends.                                     | 6.56%<br>4 | 16.39%<br>10 | 32.79%<br>20 | 29.51%<br>18              | 6.56%<br>4   | 6.56%<br>4    | 0.00%   | 1.64%<br>1     | 61    |
| I have enjoyable<br>things to do here in<br>the evenings.                                 | 4.92%      | 19.67%<br>12 | 34.43%<br>21 | 24.59%<br>15              | 13.11%       | 1.64%         | 0.00%   | 1.64%          | 61    |
| I participate in meaningful activities.                                                   | 8.20%<br>5 | 16.39%<br>10 | 26.23%<br>16 | 32.79%<br>20              | 13.11%       | 1.64%         | 0.00%   | 1.64%          | 61    |
| If I want, I can<br>participate in<br>religious activities<br>that have meaning<br>to me. | 5.00%      | 1.67%<br>1   | 13.33%<br>8  | 35.00%<br>21              | 38.33%<br>23 | 1.67%         | 0.00%   | 5.00%          | 60    |
| I have opportunities<br>to spend time with<br>other like-minded<br>residents.             | 6.56%      | 1.64%        | 21.31%<br>13 | 42.62%<br>26              | 21.31%       | 1.64%         | 0.00%   | 4.92%          | 61    |
| I have the opportunity to explore new skills and interests.                               | 8.33%<br>5 | 11.67%<br>7  | 30.00%<br>18 | 25.00%<br>15              | 11.67%<br>7  | 8.33%<br>5    | 0.00%   | 5.00%          | 60    |

want to do things

together with me.

5

14