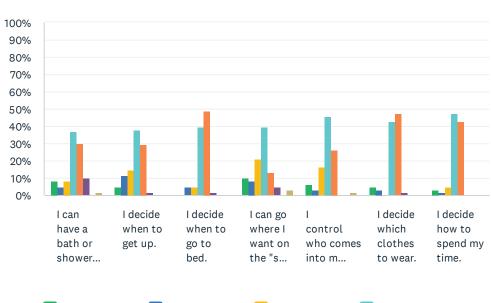

# Q7 Daily Decision Items (Autonomy): The items that follow focus on your daily decisions. For each statement, please answer with one of the available choices.

Answered: 61 Skipped: 0

| Never  | Rarely     | Sometimes | Most of the |
|--------|------------|-----------|-------------|
| Always | Don't Know | Refused   | No Response |

|                                                          | NEVER      | RARELY      | SOMETIMES    | MOST<br>OF THE<br>TIME | ALWAYS       | DON'T<br>KNOW | REFUSED | NO<br>RESPONSE | TOTAL |
|----------------------------------------------------------|------------|-------------|--------------|------------------------|--------------|---------------|---------|----------------|-------|
| I can have a bath<br>or shower as<br>often as I want.    | 8.33%<br>5 | 5.00%       | 8.33%<br>5   | 36.67%<br>22           | 30.00%<br>18 | 10.00%<br>6   | 0.00%   | 1.67%<br>1     | 60    |
| I decide when to get up.                                 | 4.92%<br>3 | 11.48%<br>7 | 14.75%<br>9  | 37.70%<br>23           | 29.51%<br>18 | 1.64%         | 0.00%   | 0.00%          | 61    |
| I decide when to go to bed.                              | 0.00%      | 4.92%<br>3  | 4.92%        | 39.34%<br>24           | 49.18%<br>30 | 1.64%         | 0.00%   | 0.00%          | 61    |
| I can go where I<br>want on the "spur<br>of the moment." | 9.84%      | 8.20%<br>5  | 21.31%<br>13 | 39.34%<br>24           | 13.11%       | 4.92%         | 0.00%   | 3.28%          | 61    |
| I control who comes into my room.                        | 6.56%<br>4 | 3.28%       | 16.39%<br>10 | 45.90%<br>28           | 26.23%<br>16 | 0.00%         | 0.00%   | 1.64%          | 61    |
| I decide which clothes to wear.                          | 4.92%<br>3 | 3.28%       | 0.00%        | 42.62%<br>26           | 47.54%<br>29 | 1.64%         | 0.00%   | 0.00%          | 61    |
| I decide how to spend my time.                           | 3.28%      | 1.64%<br>1  | 4.92%<br>3   | 47.54%<br>29           | 42.62%<br>26 | 0.00%         | 0.00%   | 0.00%          | 61    |