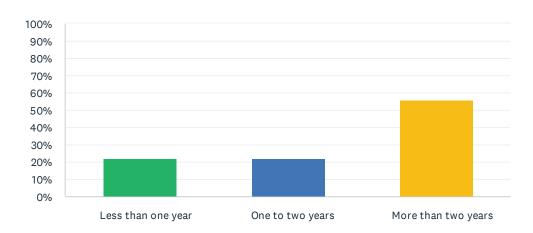

### Q17 I have lived at this LTC Home for:

Answered: 59 Skipped: 2

| ANSWER CHOICES      | RESPONSES |    |
|---------------------|-----------|----|
| Less than one year  | 22.03%    | 13 |
| One to two years    | 22.03%    | 13 |
| More than two years | 55.93%    | 33 |
| TOTAL               |           | 59 |