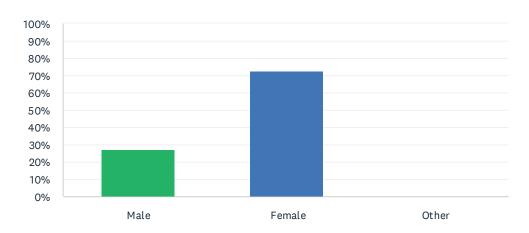

### Q14 My gender is:

Answered: 58 Skipped: 3

| ANSWER CHOICES | RESPONSES |    |
|----------------|-----------|----|
| Male           | 27.59%    | 16 |
| Female         | 72.41%    | 42 |
| Other          | 0.00%     | 0  |
| TOTAL          |           | 58 |