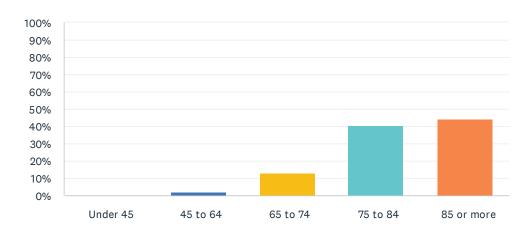

#### Q15 My age in years is:

Answered: 54 Skipped: 7

| ANSWER CHOICES | RESPONSES |    |
|----------------|-----------|----|
| Under 45       | 0.00%     | 0  |
| 45 to 64       | 1.85%     | 1  |
| 65 to 74       | 12.96%    | 7  |
| 75 to 84       | 40.74%    | 22 |
| 85 or more     | 44.44%    | 24 |
| TOTAL          |           | 54 |